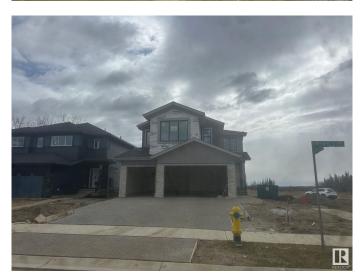

# \$949,000

3 Bedroom, 2.50 Bathroom, 2,745 sqft Single Family on 0.00 Acres

Riverside (St. Albert), St. Albert, AB

Triple Garage located on the North Facing Corner Lot with lot of Sunlight throughout the day. Comes with premium finishes and lots of upgrades. BLACK Frame Triple Pane Windows. Exposed Concrete Driveway extra large Triple Garage. 9 feet ceiling on all 3 Levels. Custom Finishes with Open Stinger stairs with Maple Hand rails with Glass. Open to abovce high ceiling in Great room with Feature walls. Custom cabinets with waterfall counter tops. Much More...

#### **Essential Information**

MLS® # E4431034 Price \$949,000

Bedrooms 3
Bathrooms 2.50
Full Baths 2
Half Baths 1

Square Footage 2,745 Acres 0.00 Year Built 2025

Type Single Family

Sub-Type Detached Single Family

#### **Exterior**

Exterior Wood, Stone, Vinyl

Exterior Features Corner Lot, Flat Site, Golf Nearby, Park/Reserve, Playground Nearby

Roof Asphalt Shingles

Construction Wood, Stone, Vinyl

Foundation Concrete Perimeter