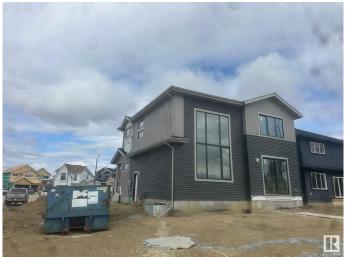

# \$949,000

3 Bedroom, 2.50 Bathroom, 2,745 sqft Single Family on 0.00 Acres

Riverside (St. Albert), St. Albert, AB

Triple Garage located on the North Facing Corner Lot with lot of Sunlight throughout the day. Comes with premium finishes and lots of upgrades. BLACK Frame Triple Pane Windows. Exposed Concrete Driveway extra large Triple Garage. 9 feet ceiling on all 3 Levels. Custom Finishes with Open Stinger stairs with Maple Hand rails with Glass. Open to abovce high ceiling in Great room with Feature walls. Custom cabinets with waterfall counter tops. Much More...

#### **Exterior**

Exterior Wood, Stone, Vinyl

Exterior Features Corner Lot, Flat Site, Golf Nearby, Park/Reserve, Playground Nearby

Roof Asphalt Shingles

Construction Wood, Stone, Vinyl

Foundation Concrete Perimeter