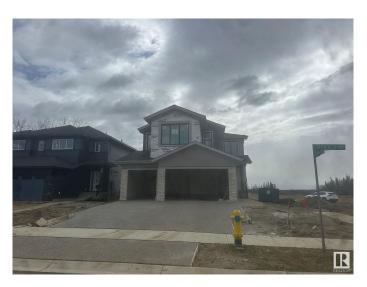

# \$949,000

3 Bedroom, 2.50 Bathroom, 2,745 sqft Single Family on 0.00 Acres

Riverside (St. Albert), St. Albert, AB

Triple Garage located on the North Facing Corner Lot with lot of Sunlight throughout the day. Comes with premium finishes and lots of upgrades. BLACK Frame Triple Pane Windows. Exposed Concrete Driveway extra large Triple Garage. 9 feet ceiling on all 3 Levels. Custom Finishes with Open Stinger stairs with Maple Hand rails with Glass. Open to abovce high ceiling in Great room with Feature walls. Custom cabinets with waterfall counter tops. Much More...

#### **Essential Information**

MLS® # E4431034 Price \$949,000

Bedrooms 3
Bathrooms 2.50
Full Baths 2
Half Baths 1

Square Footage 2,745 Acres 0.00 Year Built 2025

Type Single Family

Sub-Type Detached Single Family

#### **Exterior**

Exterior Wood, Stone, Vinyl

Exterior Features Corner Lot, Flat Site, Golf Nearby, Park/Reserve, Playground Nearby

Roof Asphalt Shingles

Construction Wood, Stone, Vinyl

Foundation Concrete Perimeter