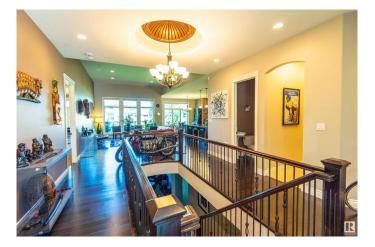

## \$1,369,000

3 Bedroom, 2.50 Bathroom, 2,148 sqft Single Family on 0.00 Acres

Windermere, Edmonton, AB

Stunning Walkout Bungalow with Endless Pool in Upper Windermere! This beautifully finished home offers 4,400+ sq ft of living space on a huge pie lot backing a walkway. Features include 10–12 ft ceilings, a chef's kitchen with 10' island, spa-like primary suite, and a fully finished walkout basement with 3 bedrooms, gym, family room, and an Endless Pool. Oversized triple garage, in-floor heating, A/C, and steps to parks and ponds!