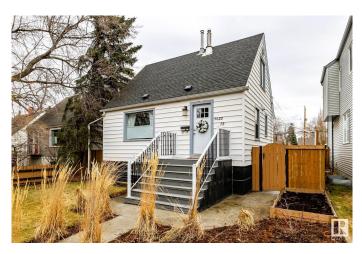

# \$495,000 - 9622 72 Avenue, Edmonton

MLS® #E4430228

#### \$495,000

3 Bedroom, 1.50 Bathroom, 1,013 sqft Single Family on 0.00 Acres

Ritchie, Edmonton, AB

CHARMING & FULL OF CHARACTER, this delightful 1.5-storey home is a true find with fantastic street appeal! Nestled in the heart of Ritchie, this cozy, updated home offers 1600 sqft of living space with 3 bedrooms & 1.5 bathrooms. Main floor features a warm & inviting living room, a beautifully reno'd kitchen with full appliances, including a new stove (2024) & dishwasher (2023), a primary bedroom (currently used as a dining room) & an updated 4pc bathroom. Upstairs, you'll find two generously-sized bdrms. The fully finished bsmt offers a large rec room, 2pc bathroom, laundry, HE furnace, HWT (2023), along with plenty of storage space. Many updates over the years, including newer siding, shingles, composite steps & decking. Outside, you'll love the expansive backyard, complete with plenty of concrete work, a 21x19 garage with a single garage door & a greenhouse attached. Located just minutes from the vibrant Ritchie Market, Mill Creek trail system, and Whyte Avenue's shops & cafes! MOVE IN READY!

Built in 1947