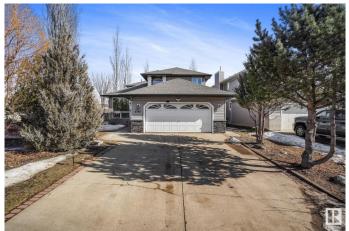

#### \$695,000

6 Bedroom, 3.50 Bathroom, 2,224 sqft Single Family on 0.00 Acres

Wild Rose, Edmonton, AB

Wild Rose Beauty! Welcome to this fully renovated (in 2019, top to bottom w/new FURNACE, new on demand HWT, new ROOF, new WINDOWS) gem offers the perfect blend of luxury and comfort. A bright grand foyer with NATURAL SKYLIGHT leads to a gorgeous maple staircase with grey powder-coated spindles & solid maple hardwood flooring throughout. Formal living & dining areas feature high ceilings & timeless elegance. The spacious kitchen offers granite countertops & SS appliances, walk-in pantry opens to a large dining space & cozy family room w/stone facing fire placeâ€"ideal for entertaining. Main floor room is perfect as an office or 4th bedroom. Upstairs features 3 generous bedrooms, including a luxurious primary suite w/spa-like ensuite & walk-in closet. Sitting on a huge corner lot w/mature trees, a covered deck offers privacy & serenity opens Future MULTI UNIT potential. Steps to bus stop, 2-min drive to shopping plaza, walking distance to schools & trailsâ€"this is a rare opportunity you won't want to miss!

# **Community Information**

| Address     | 3747 30 Street |
|-------------|----------------|
| Area        | Edmonton       |
| Subdivision | Wild Rose      |
| City        | Edmonton       |
| County      | ALBERTA        |
| Province    | AB             |
| Postal Code | T6T 1H7        |