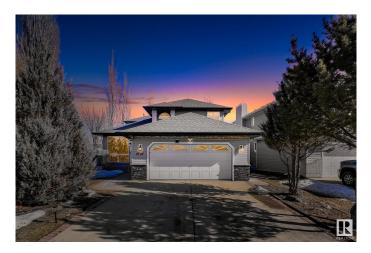

#### \$695,000

6 Bedroom, 3.50 Bathroom, 2,224 sqft Single Family on 0.00 Acres

Wild Rose, Edmonton, AB

Wild Rose Beauty! Welcome to this fully renovated (in 2019, top to bottom w/new FURNACE, new on demand HWT, new ROOF, new WINDOWS) gem offers the perfect blend of luxury and comfort. A bright grand foyer with NATURAL SKYLIGHT leads to a gorgeous maple staircase with grey powder-coated spindles & solid maple hardwood flooring throughout. Formal living & dining areas feature high ceilings & timeless elegance. The spacious kitchen offers granite countertops & SS appliances, walk-in pantry opens to a large dining space & cozy family room w/stone facing fire placeâ€"ideal for entertaining. Main floor room is perfect as an office or 4th bedroom. Upstairs features 3 generous bedrooms, including a luxurious primary suite w/spa-like ensuite & walk-in closet. Sitting on a huge corner lot w/mature trees, a covered deck offers privacy & serenity opens Future MULTI UNIT potential. Steps to bus stop, 2-min drive to shopping plaza, walking distance to schools & trailsâ€"this is a rare opportunity you won't want to miss!

# **Community Information**

| Address     | 3747 30 Street |
|-------------|----------------|
| Area        | Edmonton       |
| Subdivision | Wild Rose      |
| City        | Edmonton       |
| County      | ALBERTA        |
| Province    | AB             |
| Postal Code | T6T 1H7        |