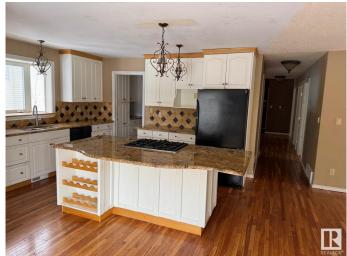

## \$725,000

7 Bedroom, 3.00 Bathroom, 2,702 sqft Single Family on 0.00 Acres

Kingswood, St. Albert, AB

Welcome to this property featuring more than 2700 sqft with a walkout basement and a large triple attached garage in the esteemed Kingswood neighbourhood of St. Albert. This 1 1/2 story home features 7 bedrooms and 3 complete baths. The property is in original condition and is sold on as is, where is basis.

Type Single Family

Sub-Type Detached Single Family

Style 2 Storey
Status Active