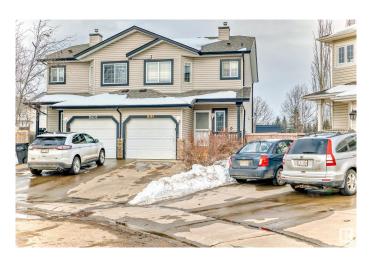

# \$379,999 - 11404 169 Avenue, Edmonton

MLS® #E4428810

## \$379.999

3 Bedroom, 3.00 Bathroom, 1,222 sqft Single Family on 0.00 Acres

Canossa, Edmonton, AB

Welcome to this stunning 3-bedroom, 3-bathroom half duplex in the desirable Canossa community. Set on a spacious private lot backing onto a park, this home is nestled in a quiet cul-de-sac. Enjoy an open-concept design with a well-appointed kitchen featuring ample storage and counter spaceâ€"ideal for entertaining. Step outside to your own outdoor oasis, complete with a large deck, raised fire pit, and professionally landscaped backyard. Upstairs, the oversized master bedroom offers a 4-piece ensuite, with two additional bedrooms and a second 4-piece bath. The fully finished basement includes a spacious family room and a 3-piece bath. Close to the Edmonton Military Garrison, public transit, shopping, schools, and the Anthony Henday, this home is perfect for a growing family

## **Community Information**

Address 11404 169 Avenue

Area Edmonton
Subdivision Canossa

City Edmonton

County ALBERTA

Province AB

Postal Code T5X 6G7

#### **Exterior**

Exterior Wood, Vinyl

Exterior Features See Remarks

Roof Asphalt Shingles

Construction Wood, Vinyl

Foundation Concrete Perimeter