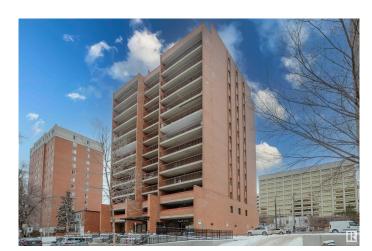

# \$161,600 - 1302 9917 110 Street, Edmonton

MLS® #E4428790

### \$161,600

2 Bedroom, 1.00 Bathroom, 775 sqft Condo / Townhouse on 0.00 Acres

WîhkwÃantôwin, Edmonton, AB

THIS IS THE CONDO YOU HAVE BEEN WAITING FOR! The condo features in-suite washer/dryer and a HUGE balcony. Building amenities include an exercise room, sauna, social room and the condo fee INCLUDE ALL UTILITIES. The unit is perfect for Students, first time buyers, Investors, or anyone wanting a GREAT CENTRAL LOCATION that is across from the Grandin Lrt Station and easy walking distance to downtown, schools, shopping, the River Valley and all the amenities available on Jasper Avenue!

#### **Essential Information**

MLS® # E4428790 Price \$161,600

Bedrooms 2
Bathrooms 1.00
Full Baths 1

Square Footage 775

Acres 0.00

Year Built 1981

Type Condo / Townhouse
Sub-Type Apartment High Rise
Style Single Level Apartment

# of Stories 13
Stories 1

Has Basement Yes

Basement None, No Basement

**Exterior** 

Exterior Concrete, Brick

Exterior Features Golf Nearby, Public Transportation, Schools, Shopping Nearby, View

City, View Downtown