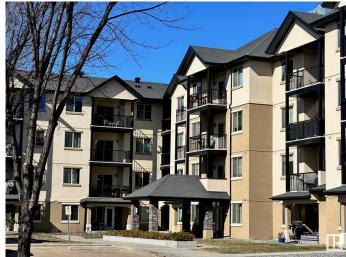

#### \$259,000

2 Bedroom, 2.00 Bathroom, 922 sqft Condo / Townhouse on 0.00 Acres

Pleasantview (Edmonton), Edmonton, AB

Welcome to Serenity Gardens. This 2 bdrm and 2 bath condo has a spacious living & dining area with hardwood flooring. The kitchen features granite countertops, espresso cabinets, under cabinet lighting, glass tile backsplash, & stainless steel appliances. The primary suite has a walk through closet to the 3 piece ensuite bathroom. The 2nd bedroom is next to the 4 piece bathroom. Off the living room is the covered balcony with amazing views of the park. This condo has INSUITE WASHER & DRYER, air conditioner and a titled underground parking stall with storage. Shows well. Small pets are welcome.

### Interior

Interior Features ensuite bathroom

Appliances Air Conditioning-Central, Dishwasher-Built-In, Microwave Hood Fan,

Refrigerator, Stacked Washer/Dryer, Stove-Electric, Window Coverings

Heating Heat Pump, Natural Gas