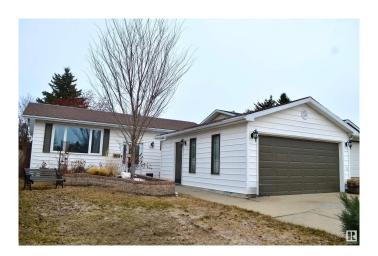

## \$449,900

2 Bedroom, 2.00 Bathroom, 1,069 sqft Single Family on 0.00 Acres

Crawford Plains, Edmonton, AB

Beautiful, completely finished, home with fully fenced and private back yard in a quiet Millwoods neighbourhood. A flowing and functional main floor design with large windows overlooking the deck and back yard and welcoming in the morning sun. High quality upgrades and renovations throughout so there's nothing to do but move-in and enjoy. A heated, oversized, detached garage out front complete the package. In a convenient area with quick access to shopping and the Anthony Henday, your home search ends here!

#### **Amenities**

Amenities Air Conditioner, Deck, Hot Water Natural Gas

Parking Spaces 4

Parking Double Garage Detached

Interior

Appliances Dishwasher-Built-In, Dryer, Freezer, Garage Control, Garage Opener,

## **Exterior**

Exterior Wood, Vinyl

Exterior Features Fenced, Flat Site, Fruit Trees/Shrubs, Golf Nearby, Landscaped,

Playground Nearby, Public Transportation, Schools, Shopping Nearby

Roof Asphalt Shingles