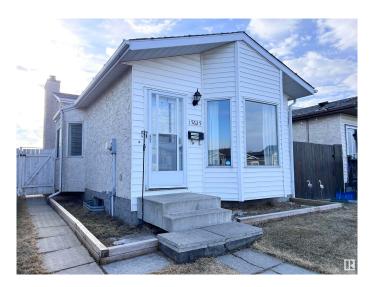

# \$319,800 - 15625 84 Street, Edmonton

MLS® #E4427894

## \$319,800

3 Bedroom, 1.50 Bathroom, 1,107 sqft Single Family on 0.00 Acres

Belle Rive, Edmonton, AB

Wonderful 4 level split family home located in Belle Rive. Main floor is open concept with living room, kitchen and dining space. The kitchen offers an island with overhang and pendulum lighting. Kitchen leads into upper level with 2 bedrooms and a 4 piece main bathroom which acts as a cheater ensuite. The lower level features a family room with 3rd bedroom, fireplace and a 2 piece bathroom. The lowest level has a large recreation room for fun activities and crafts. Colorful paint palette, hardwood and laminate flooring. The south east facing backyard is accessible through the side door, fully fenced, landscaped and offers 1 parking spot. Located near Belle Rive Park and a convenience store. Excellent opportunity to own a wonderful home.