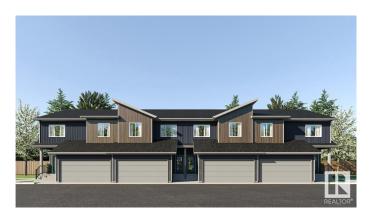

#### \$474,900

3 Bedroom, 2.50 Bathroom, 1,668 sqft Condo / Townhouse on 0.00 Acres

Mattson, Edmonton, AB

Welcome to the Equinox, one of four double-attached garage townhome units at The Rise at Mattson! Unit 5 is an end unit within a fourplex, meaning it includes a separate side entrance to accommodate a future potential development! EQUINOX FEATURES: Coastal Contemporary Exterior Separate Side Entry Gorgeous Galley Kitchen Cozy Dining Nook + Living Room Spacious Loft + 3 Bedrooms Upstairs 3-piece Primary Ensuite + Walk-in Closet Please note the virtual tour, animation, and 3D renderings are for illustrative purposes. This 57-unit project features multiple units at different stages of construction. . Photos are representative.

### Interior

Interior Features ensuite bathroom

Appliances Hood Fan, Oven-Microwave Heating Forced Air-1, Natural Gas

Stories 2 Has Basement Yes

Basement Full, Unfinished