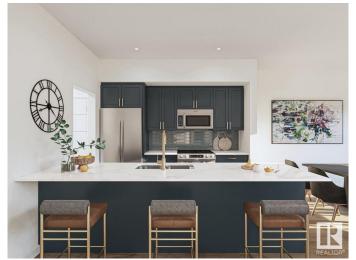

#### \$474,900

3 Bedroom, 2.50 Bathroom, 1,668 sqft Condo / Townhouse on 0.00 Acres

Mattson, Edmonton, AB

Welcome to the Equinox, one of four double-attached garage townhome units at The Rise at Mattson! Unit 5 is an end unit within a fourplex, meaning it includes a separate side entrance to accommodate a future potential development! EQUINOX FEATURES: Coastal Contemporary Exterior Separate Side Entry Gorgeous Galley Kitchen Cozy Dining Nook + Living Room Spacious Loft + 3 Bedrooms Upstairs 3-piece Primary Ensuite + Walk-in Closet Please note the virtual tour, animation, and 3D renderings are for illustrative purposes. This 57-unit project features multiple units at different stages of construction. . Photos are representative.

### Interior

Interior Features ensuite bathroom

Appliances Hood Fan, Oven-Microwave Heating Forced Air-1, Natural Gas

Stories 2 Has Basement Yes

Basement Full, Unfinished