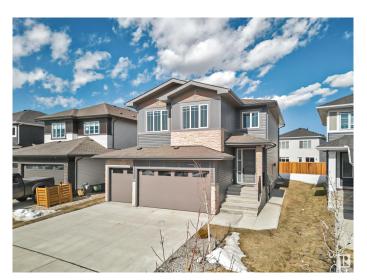

#### \$800,000

6 Bedroom, 4.00 Bathroom, 2,597 sqft Single Family on 0.00 Acres

Place Chaleureuse, Beaumont, AB

Welcome to your dream home in the heart of Beaumont! This stunning, two-storey residence offers an impressive 2,596 sq. ft. of stylish and desirable living space, seamlessly blending contemporary design with functional elegance. With six spacious bedrooms and four well-appointed bathrooms, this home is perfect for families seeking comfort and sophistication.Step inside to discover the bright and open concept main floor featuring a versatile bedroom with an full bathroom – ideal for guests or multi-generational living. The chef's kitchen is complemented by an additional SPICE KITCHEN. Upstairs, you'll find the luxurious bonus room and master complete with a 5-piece ensuite, providing a serene retreat for relaxation. Two additional bedrooms upstairs ensure ample space for family members. One of the home's standout features is the fully finished, 2-bedroom LEGAL SUITE offering endless possibilities as an income! DO NOT MISS OUT!!

## Exterior

| Exterior          | Wood, Vinyl                                         |
|-------------------|-----------------------------------------------------|
| Exterior Features | Flat Site, No Back Lane, Playground Nearby, Schools |

| Roof         | Asphalt Shingles   |
|--------------|--------------------|
| Construction | Wood, Vinyl        |
| Foundation   | Concrete Perimeter |