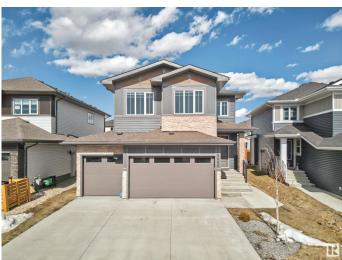

#### \$800,000

6 Bedroom, 4.00 Bathroom, 2,597 sqft Single Family on 0.00 Acres

Place Chaleureuse, Beaumont, AB

Welcome to your dream home in the heart of Beaumont! This stunning, two-storey residence offers an impressive 2,596 sq. ft. of stylish and desirable living space, seamlessly blending contemporary design with functional elegance. With six spacious bedrooms and four well-appointed bathrooms, this home is perfect for families seeking comfort and sophistication.Step inside to discover the bright and open concept main floor featuring a versatile bedroom with an full bathroom – ideal for guests or multi-generational living. The chef's kitchen is complemented by an additional SPICE KITCHEN. Upstairs, you'll find the luxurious bonus room and master complete with a 5-piece ensuite, providing a serene retreat for relaxation. Two additional bedrooms upstairs ensure ample space for family members. One of the home's standout features is the fully finished, 2-bedroom LEGAL SUITE offering endless possibilities as an income! DO NOT MISS OUT!!

## Amenities

| Amenities | See Remarks            |
|-----------|------------------------|
| Parking   | Triple Garage Attached |

## Exterior

| Exterior          | Wood, Vinyl                                         |
|-------------------|-----------------------------------------------------|
| Exterior Features | Flat Site, No Back Lane, Playground Nearby, Schools |