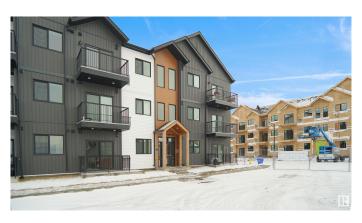

### \$234,998

2 Bedroom, 2.00 Bathroom, 697 sqft Condo / Townhouse on 0.00 Acres

Secord, Edmonton, AB

Welcome to Nordic Village in Secord, where we master the art of Scandinavian design. This urban flat is StreetSide Developments "Sisu" model which has modern Nordic farmhouse architecture and energy efficient construction, our maintenance free townhomes & urban flats offer the amenities you need â€" without the big price tag. Here's what you can expect to find in this exciting new West Edmonton community. Modern finishes including quartz counters & vinyl plank flooring. Ample visitor parking, close to all amenities and much more.
\*\*\* This unit is almost complete the photos used are of the same unit and colors may vary, should be complete by the end of June \*\*\*

#### **Exterior**

Exterior Wood, Vinyl

Exterior Features Airport Nearby, Golf Nearby, Landscaped, Park/Reserve, Playground

Nearby, Public Swimming Pool, Public Transportation, Schools,

Shopping Nearby, See Remarks