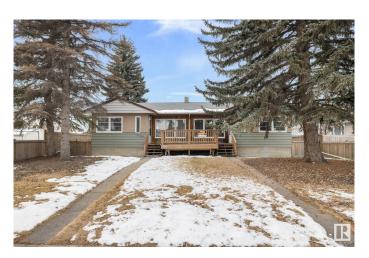

## \$599,900

2 Bedroom, 4.00 Bathroom, 1,576 sqft Single Family on 0.00 Acres

Prince Rupert, Edmonton, AB

4PLEX!!!! Calling all investors!!! Now is the time to invest in Edmonton in this well located 4plex close to downtown on a RS zoned 754 sq m2 lot. The upper units have 2 bed 1 bath and the lower units are 1 bed 1 bath. This property has had some upgrades over the years including new shingles (last year), HWT, one new furnace, weeping tile and sump (approx 10 years ago), some windows, and various renovations to each unit. The property also features a double heated garage and plenty of parking out back. This amazing starter investment property is close to GMAC and NAIT, blocks from downtown and a short drive to the Royal Alex. Rent it out, live in it, or use the income as a holding property until you want to redevelop.

### **Essential Information**

MLS® # E4426851 Price \$599,900

Bedrooms 2

Bathrooms 4.00

Full Baths 4

Square Footage 1,576
Acres 0.00
Year Built 1954

Type Single Family

Sub-Type 4PLEX

Style Bungalow

Status Active

# **Amenities**

Amenities Front Porch

Parking Double Garage Detached, Heated

## **Exterior**

Exterior Wood, Stucco

Exterior Features Back Lane, Flat Site, Public Swimming Pool, Public Transportation,

Schools, Shopping Nearby, View Downtown

Roof Asphalt Shingles

Construction Wood, Stucco