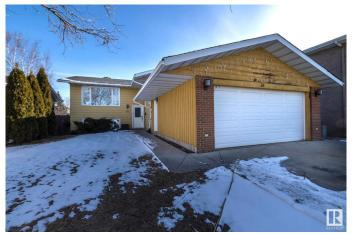

#### \$459.900

5 Bedroom, 2.50 Bathroom, 1,193 sqft Single Family on 0.00 Acres

Greenview (Edmonton), Edmonton, AB

Welcome to this spacious and updated 5 bedroom, 2.5 bath bi-level with heated double attached garage in Greenview!! This home is in a terrific location backing a green belt that leads to Greenview Park. The main floor has all new vinyl plank flooring throughout, and has a gorgeous new white kitchen with granite countertops and all new appliances. There are 3 spacious bedrooms, a full bathroom and the primary bedroom has a 2 piece ensuite. The basement has 2 more bedrooms a full bathroom and a second kitchen. This home features all new windows, new roof shingles, new deck, and a beautiful back yard featuring stone work and firepit. Welcome home

# **Community Information**

Address 51 Grand Meadow Crescent

Area Edmonton

Subdivision Greenview (Edmonton)

City Edmonton
County ALBERTA

Province AB

Postal Code T6L 1A3