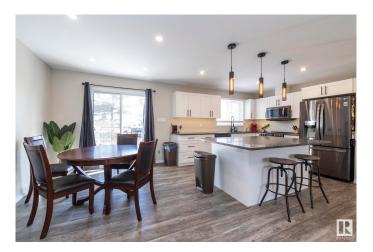

#### \$459.900

5 Bedroom, 2.50 Bathroom, 1,193 sqft Single Family on 0.00 Acres

Greenview (Edmonton), Edmonton, AB

Welcome to this spacious and updated 5 bedroom, 2.5 bath bi-level with heated double attached garage in Greenview!! This home is in a terrific location backing a green belt that leads to Greenview Park. The main floor has all new vinyl plank flooring throughout, and has a gorgeous new white kitchen with granite countertops and all new appliances. There are 3 spacious bedrooms, a full bathroom and the primary bedroom has a 2 piece ensuite. The basement has 2 more bedrooms a full bathroom and a second kitchen. This home features all new windows, new roof shingles, new deck, and a beautiful back yard featuring stone work and firepit. Welcome home

# **Community Information**

Address 51 Grand Meadow Crescent

Area Edmonton

Subdivision Greenview (Edmonton)

City Edmonton
County ALBERTA

Province AB

Postal Code T6L 1A3