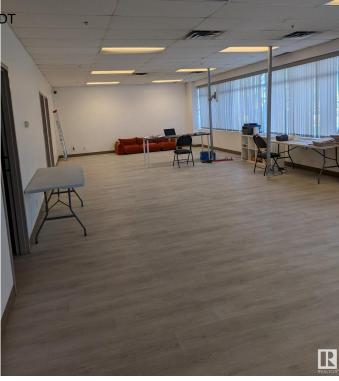

#### \$0

0 Bedroom, 0.00 Bathroom, Industrial on 0.00 Acres

Leduc Business Park, Leduc, AB

SUb-lease this 8826 ft2 with 4 dock loading bays til 30th November, 2026. Or re-negotiate a new lease with landlord.