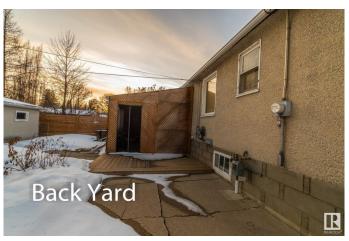

### \$410,000

2 Bedroom, 1.00 Bathroom, 827 sqft Single Family on 0.00 Acres

North Glenora, Edmonton, AB

Original home on a 49' x 125' lot in the highly sought-after North Glenora neighborhood. This upscale area offers a prime location with easy access to transit and downtown. The expansive south-facing backyard is a standout feature, offering mature trees, a fenced perimeter, a firepit, and a single detached garage. This property presents an excellent opportunity for redevelopment, renovation, or subdivision.