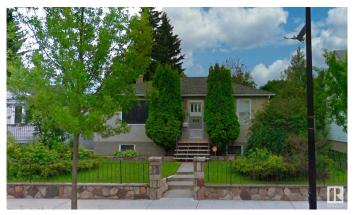

### \$410,000

2 Bedroom, 1.00 Bathroom, 827 sqft Single Family on 0.00 Acres

North Glenora, Edmonton, AB

Original home on a 49' x 125' lot in the highly sought-after North Glenora neighborhood. This upscale area offers a prime location with easy access to transit and downtown. The expansive south-facing backyard is a standout feature, offering mature trees, a fenced perimeter, a firepit, and a single detached garage. This property presents an excellent opportunity for redevelopment, renovation, or subdivision.

# **Community Information**

Address 14011 109b Avenue

Area Edmonton

Subdivision North Glenora

City Edmonton
County ALBERTA

Province AB

Postal Code T5M 2K9