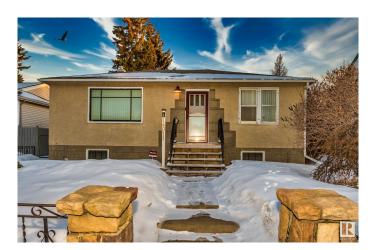

### \$410,000

2 Bedroom, 1.00 Bathroom, 827 sqft Single Family on 0.00 Acres

North Glenora, Edmonton, AB

Original home on a 49' x 125' lot in the highly sought-after North Glenora neighborhood. This upscale area offers a prime location with easy access to transit and downtown. The expansive south-facing backyard is a standout feature, offering mature trees, a fenced perimeter, a firepit, and a single detached garage. This property presents an excellent opportunity for redevelopment, renovation, or subdivision.

#### **Exterior**

Exterior Wood, Stucco

Exterior Features Public Transportation, Schools, Shopping Nearby, See Remarks

Roof Asphalt Shingles

Construction Wood, Stucco

Foundation Concrete Perimeter