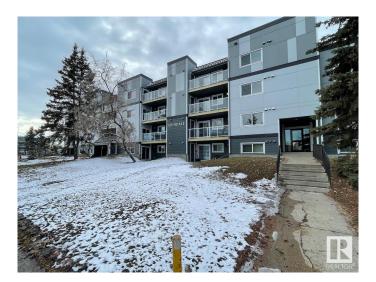

# \$199,900 - 214 9504 182 Street, Edmonton

MLS® #E4426109

#### \$199,900

2 Bedroom, 1.50 Bathroom, 947 sqft Condo / Townhouse on 0.00 Acres

La Perle, Edmonton, AB

This like-new two bedroom condo makes an ideal first home or investment! Enjoy the open concept and private balcony with adjoining storage area. The clean white kitchen adjoins the dining area and sunken living room with electric fireplace. Your primary bedrooms has a walk-through closet and 2pc. ensuite. The secondary bedroom could also make an ideal home office and adjoins the main full bathroom. Convenient in-suite laundry hook-ups. Close to schools, parks, major commuting routes, and shopping. This home is available with a quick closing!

# **Community Information**

Address 214 9504 182 Street

Area Edmonton
Subdivision La Perle
City Edmonton
County ALBERTA

Province AB

Postal Code T5T 3A7

## **Exterior**

Exterior Wood, Hardie Board Siding

Exterior Features Golf Nearby, Playground Nearby, Public Transportation, Schools,

**Shopping Nearby** 

Roof Asphalt Shingles

Construction Wood, Hardie Board Siding