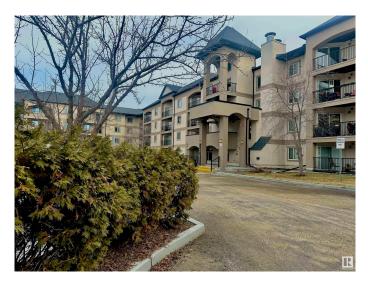

#### \$209,888

2 Bedroom, 2.00 Bathroom, 958 sqft Condo / Townhouse on 0.00 Acres

Pembina, Edmonton, AB

Welcome home to this spacious 2 bedroom two bath condo in well maintained Palisades! This suite abode comes with TWO titled stalls, one is underground in your HEATED PARKADE, close to the exit, and the other is surface, with shopping and many amenities nearby all this home needs is YOU! Check out the builder style floorplans in the photos!

### **Community Information**

| Address | 115 13005 140 Avenue |
|---------|----------------------|
| Area    | Edmonton             |

| Subdivision<br>City<br>County<br>Province<br>Postal Code | Pembina<br>Edmonton<br>ALBERTA<br>AB<br>T6V 1X1                                                                                         |
|----------------------------------------------------------|-----------------------------------------------------------------------------------------------------------------------------------------|
|                                                          |                                                                                                                                         |
| Amenities                                                |                                                                                                                                         |
| Amenities                                                | Air Conditioner, Ceiling 9 ft., Patio                                                                                                   |
| Parking                                                  | Stall, Underground                                                                                                                      |
| Interior                                                 |                                                                                                                                         |
| Interior Features                                        | ensuite bathroom                                                                                                                        |
| Appliances                                               | Air Conditioning-Central, Dishwasher-Built-In, Dryer, Oven-Microwave, Refrigerator, Stove-Countertop Electric, Washer, Window Coverings |
| Heating                                                  | Forced Air-1, Natural Gas                                                                                                               |
| # of Stories                                             | 4                                                                                                                                       |
| Stories                                                  | 1                                                                                                                                       |
| Has Basement                                             | Yes                                                                                                                                     |
| Basement                                                 | None, No Basement                                                                                                                       |
|                                                          |                                                                                                                                         |
| Exterior                                                 |                                                                                                                                         |