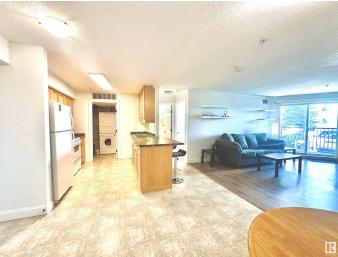

#### \$209,888

2 Bedroom, 2.00 Bathroom, 958 sqft Condo / Townhouse on 0.00 Acres

Pembina, Edmonton, AB

Welcome home to this spacious 2 bedroom two bath condo in well maintained Palisades! This suite abode comes with TWO titled stalls, one is underground in your HEATED PARKADE, close to the exit, and the other is surface, with shopping and many amenities nearby all this home needs is YOU! Check out the builder style floorplans in the photos!

### **Essential Information**

| MLS® #         | E4425855               |
|----------------|------------------------|
| Price          | \$209,888              |
| Bedrooms       | 2                      |
| Bathrooms      | 2.00                   |
| Full Baths     | 2                      |
| Square Footage | 958                    |
| Acres          | 0.00                   |
| Year Built     | 2004                   |
| Туре           | Condo / Townhouse      |
| Sub-Type       | Lowrise Apartment      |
| Style          | Single Level Apartment |
| Status         | Active                 |