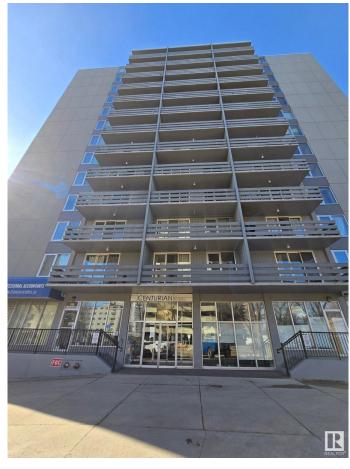

Built in 1967

# of Stories 15

Stories 1

Has Basement Yes

Basement None, No Basement

#### **Exterior**

Exterior Concrete

Exterior Features Flat Site, Golf Nearby, Low Maintenance Landscape, Public

Transportation, Shopping Nearby, View Downtown

Roof Tar & amp; Gravel

Construction Concrete

Foundation Concrete Perimeter