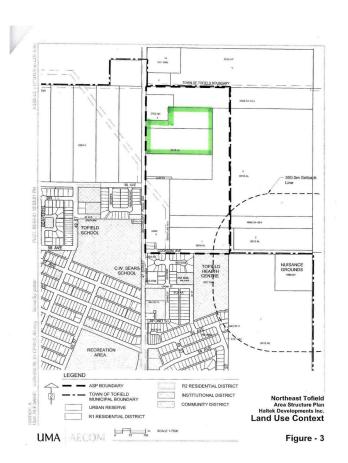

#### \$149,000

0 Bedroom, 0.00 Bathroom, Single Family on 0.00 Acres

Tofield, Tofield, AB

20.88 acres within town limits of Tofield!
Currently zoned Urban Reserve with the future land use of residential. Commuting distances from Tofield: Sherwood Park (50 km),
Edmonton (67 km), YEG Airport (75 km). Fort Saskatchewan (74 km) and Camrose (50 km). Some of the community amenities: Schools (K-12), Hospital, Grocery Store, Restaraunts, Senior Lodges/ Sunshine Villas/ Golden Club, FCSS, Churches, Daycare/ Preschool/ Day Homes, Lions Club/ Legion/ Ag. Society, Curling Rink and Arena.

## **Community Information**

Address 47 St & 62 Ave

Area Tofield
Subdivision Tofield
City Tofield
County ALBERTA

Province AB

Postal Code T0B 4J0