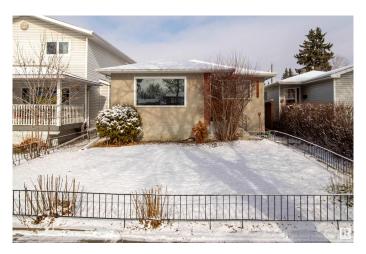

#### \$482,750

5 Bedroom, 2.00 Bathroom, 1,054 sqft Single Family on 0.00 Acres

Allendale, Edmonton, AB

Great investment property- upgraded three bedroom bungalow in Allendale. Over 1000 sq ft home with a two bedroom basement inlaw suite. Upgrades include kitchen cupboards, granite tops in kitchen and bathroom, hardwood floors, interior doors, casings and baseboards. Side entrance leading to basement where there is a second kitchen and living room, 2 bedrooms and a 4 piece bathroom. 100 amp electrical, updated pipes in basement floor, insulation in attic, sump pump, new hot water tank and shingles on house, new fence in backyard. Nicely treed front and back yards, double garage. Great location only 10 minutes South of the University Hospital, University of Alberta, Whyte Ave and five minutes to Southgate shopping centre and the LRT station.

## **Community Information**

Address 10562 62 Avenue

Area Edmonton
Subdivision Allendale
City Edmonton
County ALBERTA

Province AB

Postal Code T6H 1M4