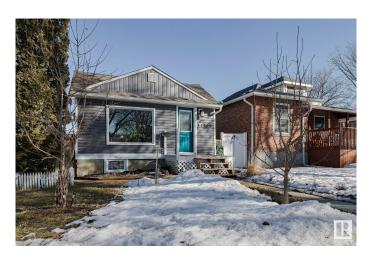

# \$249,900 - 12009 86 Street, Edmonton

MLS® #E4424549

#### \$249.900

2 Bedroom, 1.00 Bathroom, 786 sqft Single Family on 0.00 Acres

Eastwood, Edmonton, AB

Welcome home to this 2 bedroom, 1 bath bungalow. The bright open floor plan flows seemingly from room to room. The home is very well maintained with many recent upgrades. In the kitchen you will find plenty of counter space as well as newer appliances. The home bursts with charm, original hardwood floors, vaulted ceiling and bright bedrooms. Updates include: BRAND NEW VINYL SIDING, NEW EAVESTROUGHS, BRAND NEW WASHER DRYER, NEW light fixtures, NEW chain link fence and some windows have been recently replaced. The HUGE backyard has a mature garden with seasonal perennials as well as garden boxes. Two additional storage sheds outside as well as room for RV PARKING. This home is a true gemâ€"well cared for, full of character, and ready for you to enjoy!

Built in 1936