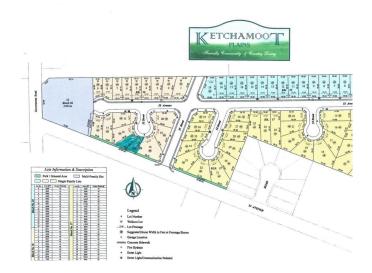

#### \$52,395

0 Bedroom, 0.00 Bathroom, Single Family on 0.00 Acres

Tofield, Tofield, AB

Huge 7722 sq/ft, fully serviced, pie-shaped with with a pocket width of 56ft. Residential tax incentive associated with this lot. Several similar size lots and prices available!

### **Community Information**

| Address     | 5309 55a Avenue |
|-------------|-----------------|
| Area        | Tofield         |
| Subdivision | Tofield         |
| City        | Tofield         |
| County      | ALBERTA         |
| Province    | AB              |
| Postal Code | T0B 4J0         |
|             |                 |

### Exterior

Exterior Features Flat Site, No Back Lane