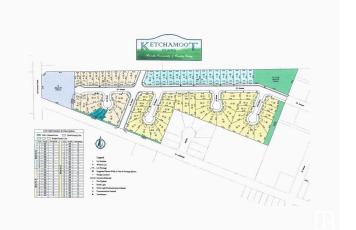

#### \$52,395

0 Bedroom, 0.00 Bathroom, Single Family on 0.00 Acres

Tofield, Tofield, AB

Huge 7722 sq/ft, fully serviced, pie-shaped with with a pocket width of 56ft. Residential tax incentive associated with this lot. Several similar size lots and prices available!

### **Community Information**

| Address     | 5309 55a Avenue |
|-------------|-----------------|
| Area        | Tofield         |
| Subdivision | Tofield         |
| City        | Tofield         |
| County      | ALBERTA         |
| Province    | AB              |
| Postal Code | T0B 4J0         |
|             |                 |

### Exterior

Exterior Features Flat Site, No Back Lane