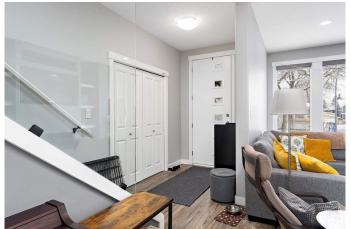

#### \$735,000

4 Bedroom, 3.50 Bathroom, 1,729 sqft Single Family on 0.00 Acres

Bonnie Doon, Edmonton, AB

This charming 1,728 sq ft, 2-story home in Boonie Doon offers a spacious layout with three bedrooms, including a master suite with en-suite, and a bright, open main floor with living, dining, and kitchen areas. The legal basement suite provides a private, self-contained one-bedroom living space with its own entrance, full kitchen, and bathroomâ€"perfect for rental income or extended family. Set in a quiet, family-friendly neighbourhood, the property features a beautiful garden in the front yard and well-maintained landscaping, all within easy reach of parks, schools, and local amenities.

#### Interior

Interior Features ensuite bathroom

Appliances Dishwasher-Built-In, Hood Fan, Dryer-Two, Refrigerators-Two,

Stoves-Two, Washers-Two

Heating Forced Air-2, Natural Gas

Stories 3

Has Basement Yes

Basement Full, Finished