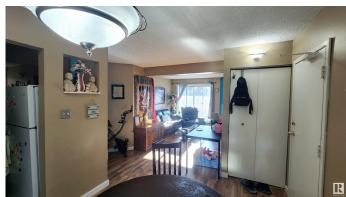

## \$149,000

2 Bedroom, 0.50 Bathroom, 808 sqft Condo / Townhouse on 0.00 Acres

Grandin, St. Albert, AB

Top floor 2 bedroom apartment. With wood burning FIREPLACE With washer and dryer 2 Walk-in Closets in Master bedroom Balcony.

### Interior

Appliances Dryer, Oven-Microwave, Refrigerator, Stove-Electric, Washer

Heating Baseboard, Natural Gas