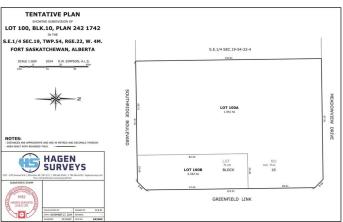

### \$699,900

0 Bedroom, 0.00 Bathroom, Land Commercial on 0.00 Acres

South Fort, Fort Saskatchewan, AB

Exceptional Opportunity to own a prime piece of property in the very centre of the biggest growth node in Fort Saskatchewan. Situated beside established premium built homes and near the new outdoor rink, while across the street from largest multi-family complex being constructed in the City and sharing the intersection to the future home of a new school, this parcel is PRIME REAL ESTATE! Even better, as a half acre parcel, this has the advantage of a parking lot agreement with the adjoining property which is a forth coming church. Meaning you have access to ample parking, registered on title, and CAN MAXIMIZE YOUR BUILD to give you more earning potential. SERVICED lot with parking lot and approaches covered not at your expense. The potential for this half-acre lot includes constructing a building with an 8,000 sqft footprint, potential up to three stories for a total of 24,000 sqft. All new construction is subject to city zoning bylaws, setbacks, and approvals.