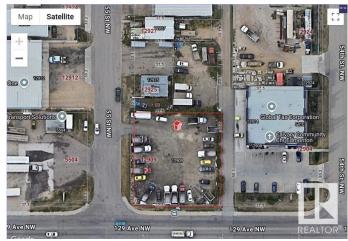

## \$799,000

0 Bedroom, 0.00 Bathroom, Land Commercial on 0.00 Acres

Kennedale Industrial, Edmonton, AB

INDUSTRIAL CORNER LOT in Kennedale. Excellent opportunity to build to suit or use as it is. LOT DIMENSIONS 131.9 sq. ft. x 123.1 sq. ft. Currently had development permit approved for MINOR INDUSTRIAL USE. Great opportunity for development and or owner operator use.

# **Community Information**

Address 12909 55 Street

Area Edmonton

Subdivision Kennedale Industrial

City Edmonton
County ALBERTA

Province AB

Postal Code T5A 0C7