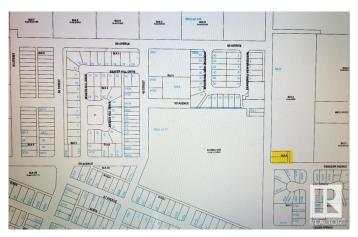

### \$49,900

0 Bedroom, 0.00 Bathroom, Single Family on 0.00 Acres

Tofield, Tofield, AB

2- 50' x 150' unserviced lots in the charming community of Tofield. Great location- walking distance to Schools & Hospital. Commuting distances to Tofield: Edmonton(67km), Sherwood Park (50km), YEG Airport (75km), Fort Saskatchewan (74km) and Camrose (50km).