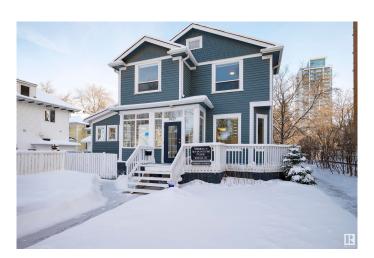

# \$899,900 - 9937 113 Street, Edmonton

MLS® #E4421128

#### \$899,900

2 Bedroom, 2.00 Bathroom, 2,307 sqft Single Family on 0.00 Acres

Downtown (Edmonton), Edmonton, AB

Discover a mixed-use property in a prime Downtown/Grandin location. This unique house, zoned CB2, combines professional and residential space. Features updated plumbing, electrical systems, and a reinforced foundation. The main floor, currently a medical office, includes 6 offices with plumbing, 1 without plumbing, and a reception area. Ideal for professional offices, esthetics, daycare, or other commercial uses. The upper level has a 2-bedroom loft with separate access, perfect for live-up, work-down or additional commercial space. Situated on a 50x150 lot, suitable for future redevelopment with parking for up to 8 vehicles. Handicap accessible and one block from River Valley access, within walking distance to Edmonton General Hospital and downtown amenities, including LRT station. Don't miss this rare opportunity.

Built in 1916

Acres 0.00 Year Built 1916

Type Single Family

Sub-Type Detached Single Family

Style 2 Storey
Status Active

#### **Exterior**

Exterior Wood

Exterior Features Back Lane, Commercial, Fenced, Public Transportation, Schools,

**Shopping Nearby** 

Roof Asphalt Shingles

Construction Wood

Foundation Concrete Perimeter