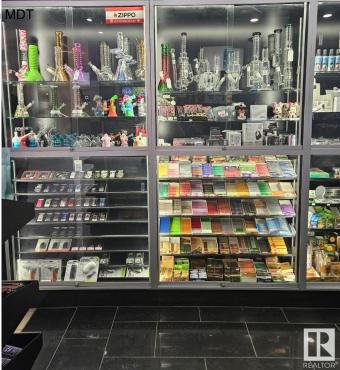

#### \$249,000

0 Bedroom, 0.00 Bathroom, Business on 0.00 Acres

Central Mcdougall, Edmonton, AB

Own a well - established Shefield & Sons Franchised Cigar and Smoke Shop in a prime shopping Mall location with high foot traffic, situated next to the food court and major attractions. Offering a diverse range of products, including cigarettes, premium cigars, vaping accessories, lottery tickets, and more, this easy - to - operate business comes with full franchisor support, training, and a reasonable loyalty fee. With pre - pandemic revenues exceeding \$ 1.75 million annually, it presents a great opportunity for a family - run operation or entrepreneurs looking for a turnkey investment. Established business for 30+ years, boasts consistent sales, loyal clientele, and significant growth potential. Priced at only \$249,000, this is a rare chance to be your own boss.