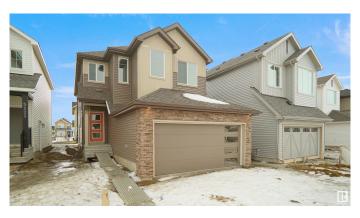

### \$609,997

3 Bedroom, 3.00 Bathroom, 2,153 sqft Single Family on 0.00 Acres

Keswick Area, Edmonton, AB

Welcome to the "Columbia― built by the award winning Pacesetter homes and is located on a quiet street in the heart Keswick Landing. This unique property in Keswick offers nearly 2155 sq ft of living space. The main floor features a large front entrance which has a closed off den next to it which can be used a bedroom/ office if needed and a 3 piece bath, as well as an open kitchen with quartz counters, and a large walkthrough pantry that is leads through to the mudroom and garage. Large windows allow natural light to pour in throughout the house. Upstairs you'II find 3 large bedrooms and a good sized bonus room. This home has a side separate entrance perfect for a future legal suite or nanny suite. This home is now move in ready!

Type Single Family

Sub-Type Detached Single Family

Style 2 Storey
Status Active

#### **Exterior**

Exterior Wood, Stone, Vinyl

Exterior Features Golf Nearby, Park/Reserve, Playground Nearby, Public Swimming Pool,

Public Transportation, Schools, Shopping Nearby, See Remarks

Roof Asphalt Shingles