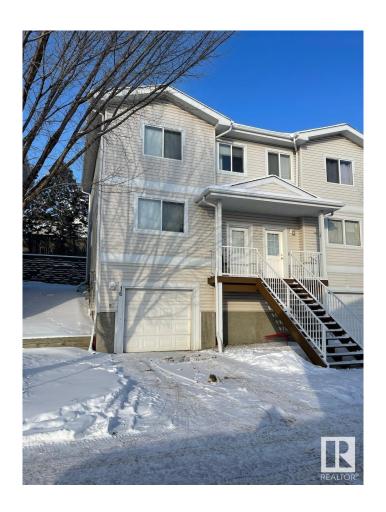

## \$220,000 - 16 130 Hyndman Crescent, Edmonton

MLS® #E4419958

## \$220,000

2 Bedroom, 2.50 Bathroom, 1,185 sqft Condo / Townhouse on 0.00 Acres

Canon Ridge, Edmonton, AB

This townhome features a single attached garage and is located in the quiet community of Canon Ridge. The main floor of this property includes a bright front living room, a kitchen with huge peninsula, and an adjoining dining space. There is also a convenient half bathroom. Upstairs your primary bedroom features a 3pc. ensuite and walk-in closet. The second bedrooms is also huge and has easy access to the main 4pc. bathroom. Enjoy convenient laundry hook-ups and storage in the basement with access to the garage. Close to schools, shopping, transit, and major commuting routes.

Parking Spaces 2

Parking Single Garage Attached

Interior

Interior Features ensuite bathroom

Appliances See Remarks

Heating Forced Air-1, Natural Gas

Stories 3

Has Basement Yes

Basement Partial, Finished

**Exterior** 

Exterior Wood, Vinyl

Exterior Features Golf Nearby, Landscaped,

Schools, Shopping Nearby

Roof Asphalt Shingles

Construction Wood, Vinyl

Foundation Concrete Perimeter