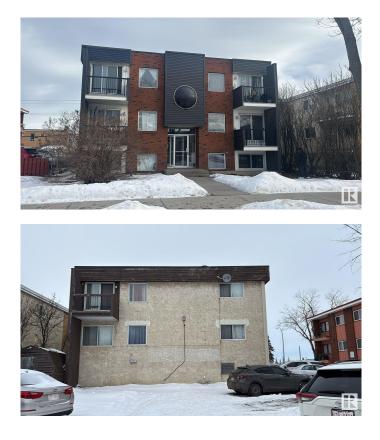

### \$1,242,000

0 Bedroom, 0.00 Bathroom, Multi-Family Commercial on 0.00 Acres

Westwood (Edmonton), Edmonton, AB

This is a 2.5 story wood frame construction complex. Exterior upgraded with vinyl siding balcony surfaces and newer balconies. Torch on membrane roof replaced in 2007. Hot water heating system. Tenants pay for own power. All units have been upgraded on turnover. Mix 1 bachelor/6 x 1 bedroom/2 x 1 bedroom plus den. Upper units have a balcony, 2 units have 2 balconies. No vacancy. Easy to manage. Gross income over \$105,000 per annum. Rents can be increased by June. Current cap rate 4.92%.