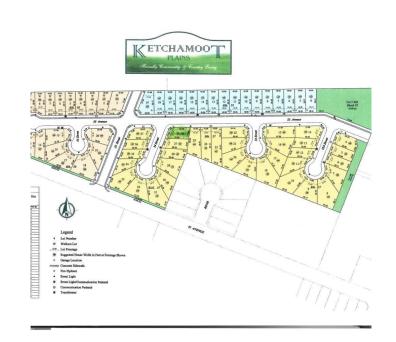

#### \$35,000

0 Bedroom, 0.00 Bathroom, Single Family on 0.00 Acres

Tofield, Tofield, AB

5666 sq/ft, corner lot in Ketchamoot Plains subdivision in Tofield. Fully serviced lot with a 42ft pocket width. Residential Tax Incentive associated with this lot! Commuting distances for Tofield: Sherwood Park (50 km), Edmonton (67 km), YEG Airport (75 km), Fort Saskatchewan (74 km), and Camrose (50 km) A must see!!!

# **Community Information**

Address 5303 54 Street

Area Tofield
Subdivision Tofield
City Tofield
County ALBERTA

Province AB

Postal Code T0B 4J0

### **Exterior**

Exterior Features Corner Lot, Flat Site, No Back Lane