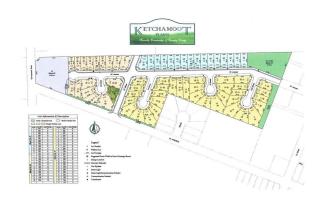

### \$49,900

0 Bedroom, 0.00 Bathroom, Single Family on 0.00 Acres

Tofield, Tofield, AB

8154 sq/ft, pie-shaped lot in the charming community of Tofield. Fully serviced lot with a Huge 64ft building pocket width. Residential Tax Incentive associated with this lot! Commuting distances to Tofield: Edmonton(67km), Sherwood Park (50km), YEG Airport (75km), Fort Saskatchewan (74km) and Camrose (50km). Opportunity knocks!