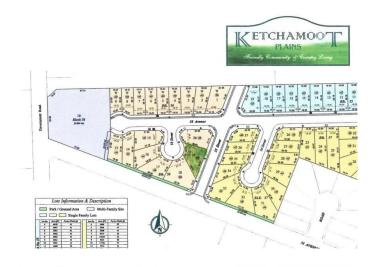

### \$49,900

0 Bedroom, 0.00 Bathroom, Single Family on 0.00 Acres

Tofield, Tofield, AB

8154 sq/ft, pie-shaped lot in the charming community of Tofield. Fully serviced lot with a Huge 64ft building pocket width. Residential Tax Incentive associated with this lot! Commuting distances to Tofield: Edmonton(67km), Sherwood Park (50km), YEG Airport (75km), Fort Saskatchewan (74km) and Camrose (50km). Opportunity knocks!