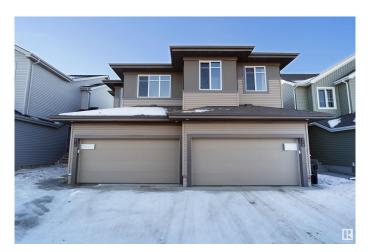

# **Community Information**

Address 410 28 Street

Area Edmonton

Subdivision Alces

City Edmonton
County ALBERTA

Province AB

Postal Code T6X 3E8

# **Exterior**

Exterior Wood, Vinyl

Exterior Features Airport Nearby, Shopping Nearby

Roof Asphalt Shingles

Construction Wood, Vinyl

Foundation Concrete Perimeter