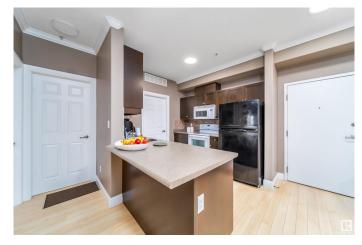

# \$184,900

2 Bedroom, 2.00 Bathroom, 829 sqft Condo / Townhouse on 0.00 Acres

Baranow, Edmonton, AB

Looking for the perfect blend of comfort and convenience? This beautifully maintained 2-bedroom, 2-bathroom condo offers spacious bedrooms with plenty of closet space, 2 full bathrooms with modern fixtures. Bright, open living area ideal for relaxing or entertaining, 9' ceiling, beautiful kitchen with stylish finishes, in-unit laundry and ample storage space. One titled underground parking stall with storage unit. Great location close to shopping, dining, and public transit. Make this move-in ready condo your new home!

## Interior

Interior Features ensuite bathroom

Appliances Dishwasher-Built-In, Dryer, Microwave Hood Fan, Refrigerator,

Stove-Electric, Washer

Heating Fan Coil, See Remarks