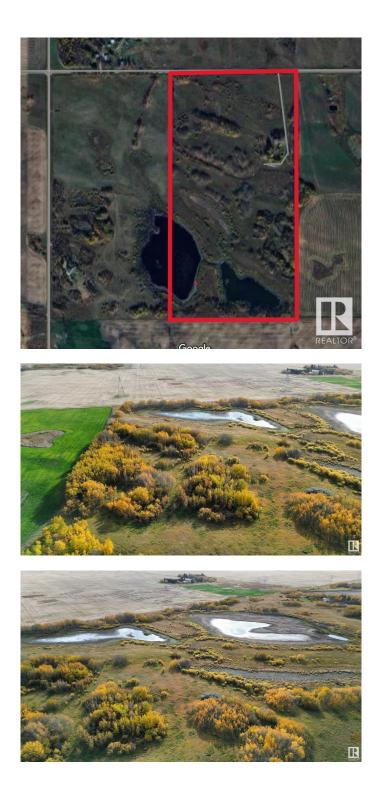

### \$375,000

0 Bedroom, 0.00 Bathroom, Rural on 80.00 Acres

None, Rural Lamont County, AB

Calling all hunters, nature lovers, & anyone ready to bring this horse property to it's former glory! This treed, private 80-acre "Oasis In The Desert― has been unoccupied for many years and is located on a quiet road, with an abundance of open space for pasture, hay, or potential future development. Through the front gates, the 900' long raised driveway leads to the former homesite which is nestled in the trees. There is a 40'x64' multi-stall barn with power & a concrete floor but needs roof restoration. The well supplied the barn from the pumphouse which fed an underground piping system that ran to each paddock (well pump is currently absent). Fully fenced with 4-wire barbed wire in many areas. Bordering land to the West is owned by Ducks Unlimited and natural water is featured on the South corners of this beautiful property. The property had previously been conditionally APPROVED FOR SUBDIVISION but was never completed.