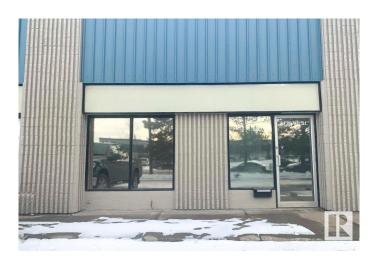

# \$0 - 6139 80 Street, Edmonton

MLS® #E4417941

#### \$0

0 Bedroom, 0.00 Bathroom, Industrial on 0.00 Acres

Davies Industrial West, Edmonton, AB

Property includes access to a shared secure yard with two entrance points, an office and reception area, and 400 sq.ft.± of mezzanine space. Features include  $16\hat{a} \in \mathbb{T}^{M}$  clear height, a  $12\hat{a} \in \mathbb{T}^{M} \times 14\hat{a} \in \mathbb{T}^{M}$  grade door, sumps in the warehouse, fiber optics, and an air-conditioned front office. The roof and overhead heater were replaced in 2020. Easy access to Whitemud and Calgary Trail.