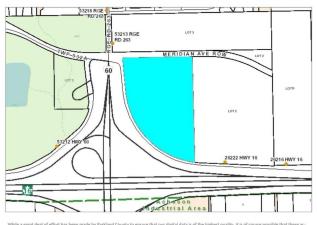

# **Community Information**

| Address     | 53211 Rr263           |
|-------------|-----------------------|
| Area        | Rural Parkland County |
| Subdivision | Acheson Business Park |
| City        | Rural Parkland County |
| County      | ALBERTA               |
| Province    | AB                    |
| Postal Code | T7Z 1R1               |

#### Location Details

| MUNICIPAL ADDRESS: 53211 RG  | E RD 263             |                                             |  |
|------------------------------|----------------------|---------------------------------------------|--|
| LEGAL ADDRESS: SW-15-53-26-4 | 1                    |                                             |  |
| LOT: 1                       | BLOCK:               | PLAN: 4149TR                                |  |
| SUBDIVISION:                 | Zoning: Country Resi | Zoning: Country Residential Estate District |  |

#### **Property/Land Details**

| ACRES: 37.74          | HECTARES: 15.272      |  |
|-----------------------|-----------------------|--|
| ASSESSMENT: \$6,320   | ASSESSMENT YEAR: 2023 |  |
| ELECTORAL DIVISION: 2 |                       |  |