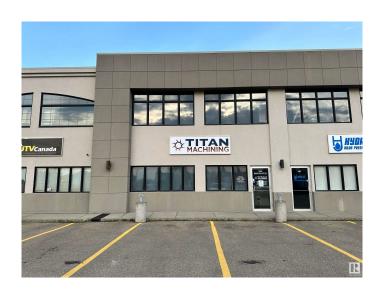

### \$799.000

0 Bedroom, 0.00 Bathroom, Industrial on 0.00 Acres

West Commercial (Leduc), Leduc, AB

High-Visibility Commercial Property with Prime Exposure located in Jubilee Business Center. This steel frame building features a reception area, two offices, and a mezzanine level with a convenient kitchenette, making it ideal for a range of professional and commercial endeavors. Total of 3824 square feet: 2882 square foot main floor with shared office area and warehouse bay. 942 square feet of finished mezzanine space. 10 Ton Crane Ready. LED lighting. 16' (w) X 18' (H) OH door, 26' high ceilings, 3 phase 600V power, radiant heat, floor drain, City water & sewer, natural gas, phone, internet, sprinkler system throughout, security system rough-in. 2 assigned, energized parking stalls with plenty of additional customer parking. Located in Leduc, this property benefits from proximity to major transportation routes and amenities, facilitating ease of access and connectivity. An ideal investment opportunity for businesses looking to establish or expand their presence in a vibrant and growing community.

# **Exterior**

Exterior Steel Frame
Construction Steel Frame