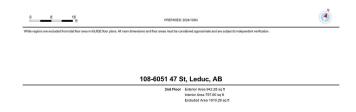

### \$799.000

0 Bedroom, 0.00 Bathroom, Industrial on 0.00 Acres

West Commercial (Leduc), Leduc, AB

High-Visibility Commercial Property with Prime Exposure located in Jubilee Business Center. This steel frame building features a reception area, two offices, and a mezzanine level with a convenient kitchenette, making it ideal for a range of professional and commercial endeavors. Total of 3824 square feet: 2882 square foot main floor with shared office area and warehouse bay. 942 square feet of finished mezzanine space. 10 Ton Crane Ready. LED lighting. 16' (w) X 18' (H) OH door, 26' high ceilings, 3 phase 600V power, radiant heat, floor drain, City water & sewer, natural gas, phone, internet, sprinkler system throughout, security system rough-in. 2 assigned, energized parking stalls with plenty of additional customer parking. Located in Leduc, this property benefits from proximity to major transportation routes and amenities, facilitating ease of access and connectivity. An ideal investment opportunity for businesses looking to establish or expand their presence in a vibrant and growing community.