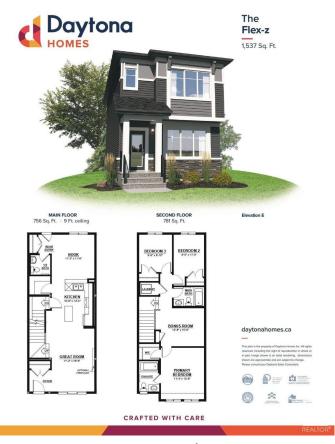

#### \$489,963

3 Bedroom, 2.50 Bathroom, 1,523 sqft Single Family on 0.00 Acres

The Orchards At Ellerslie, Edmonton, AB

Welcome to your dream home in The Orchards at Ellerslie, a vibrant and picturesque community in South Edmonton! This stunning new build offers 3 spacious bedrooms, 2.5 bathrooms, and a separate side entrance, making it perfect for growing families or future legal suite. Nestled in a naturally beautiful area, The Orchards is defined by its fruit trees, colorful blossoms, and oversized green spaces. Residents enjoy exclusive access to a private club with a recreation center, spray park, and picnic area, making it a haven for family fun. Tree-lined walkways and parks offer the perfect backdrop for outdoor activities, while the rich architectural details and affordable pricing make this one of south Edmonton's most sought-after communities. Don't miss out on this perfect blend of style, space, and location!

### **Essential Information**

MLS® # E4416225

Price \$489,963

Bedrooms 3

Bathrooms 2.50

Full Baths 2

Half Baths 1

Square Footage 1,523