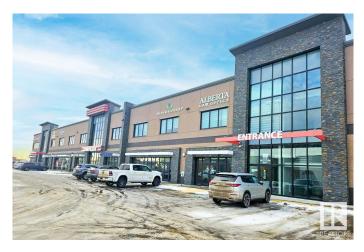

# \$379,960 - 539 Mistatim Way, Edmonton

MLS® #E4415816

#### \$379,960

0 Bedroom, 0.00 Bathroom, Retail on 0.00 Acres

Mistatim Industrial, Edmonton, AB

Strategically located at the corner of Mark Messier Trail and 137 Avenue within the newly developed 30-Acre Northwest Crossing, providing prime visibility and exposure. A comprehensive hub for medical and professional services. Conveniently located near restaurants, shopping, childcare, and other essential amenities. Features a modern elevator. Abundant surface parking at both the front and rear of the building.