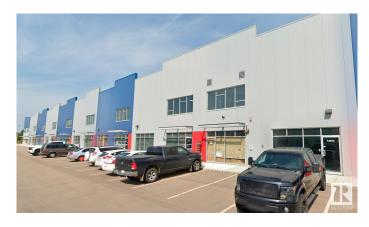

# \$0 - 14037 156 Street, Edmonton

MLS® #E4415724

#### \$0

0 Bedroom, 0.00 Bathroom, Industrial on 0.00 Acres

Mistatim Industrial, Edmonton, AB

Currently built out as 3 offices, showroom and kitchenette. Grade and dock loading. Warehouse dimensions are ~134' x 80'. Located just off 137 Avenue and 156 Street with quick access to St. Albert Trail, Yellowhead Trail, and Anthony Henday Drive. Suitable for manufacturing, transportation & logistics, retail showrooms & more.