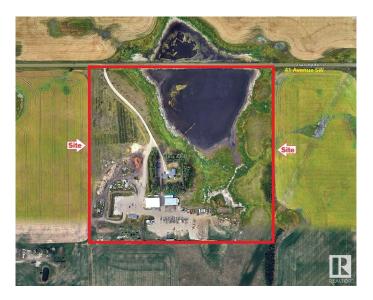

# \$4,000,000 - 8415 41 Avenue, Edmonton

MLS® #E4414733

### **Community Information**

Address 8415 41 Avenue

Area Edmonton

Subdivision Edmonton South East

City Edmonton
County ALBERTA

Province AB

Postal Code T6X 2T9

provide (MLS®, Multiple Listing Service®)