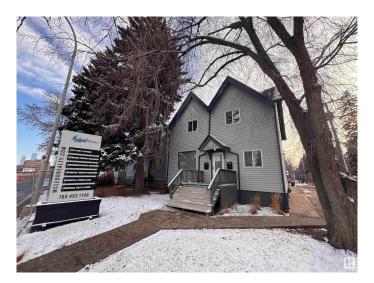

# \$0 - 12615 Stony Plain Road, Edmonton

MLS® #E4414596

## \$0

0 Bedroom, 0.00 Bathroom, Office on 0.00 Acres

Westmount, Edmonton, AB

Relocate your business to this charming character office on Stony Plain Road only minutes from downtown Edmonton. This property has been upgraded to suite many desirable business uses. Comes with 7 dedicated parking stalls which can be parked tandem, plus lots of side street parking. Just under 2,000 sq.ft. This property offers a main floor reception/office, board room, large open office with kitchen and main floor washroom. The second floor offers 4 private offices and washroom. The third floor loft was used as a smaller meeting room and is presently set up as an open office for 2. Great opportunity with the future LRT out front with high visibility and close proximity to downtown but with ample parking. Ideal for professional uses. Min flexible 24 month term.

## **Community Information**

12615 Stony Plain Road Address

**ALBERTA** 

Edmonton Area Subdivision Westmount City Edmonton

County Province AB

Postal Code T5N 3N8