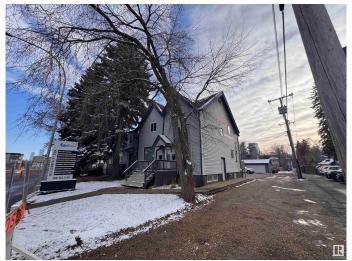

# \$0 - 12615 Stony Plain Road, Edmonton

MLS® #E4414596

## \$0

0 Bedroom, 0.00 Bathroom, Office on 0.00 Acres

Westmount, Edmonton, AB

Relocate your business to this charming character office on Stony Plain Road only minutes from downtown Edmonton. This property has been upgraded to suite many desirable business uses. Comes with 7 dedicated parking stalls which can be parked tandem, plus lots of side street parking. Just under 2,000 sq.ft. This property offers a main floor reception/office, board room, large open office with kitchen and main floor washroom. The second floor offers 4 private offices and washroom. The third floor loft was used as a smaller meeting room and is presently set up as an open office for 2. Great opportunity with the future LRT out front with high visibility and close proximity to downtown but with ample parking. Ideal for professional uses. Min flexible 24 month term.

## **Exterior**

Wood Frame Exterior Construction **Wood Frame** 