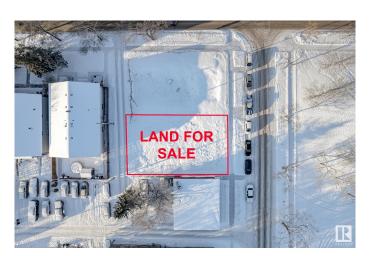

## \$224,900 - 10411 121 Avenue, Edmonton

MLS® #E4414084

## \$224,900

0 Bedroom, 0.00 Bathroom, Land Commercial on 0.00 Acres

Westwood (Edmonton), Edmonton, AB

(45'x80') vacant (CNC zoned) lot in Westwood , ideal location to build commercial & residential building. Fabulous location with all services at the property line. Minutes to NAIT, transit hubs, downtown, and so much more. So much happening in the immediate area with strong demand for rent & lease space .