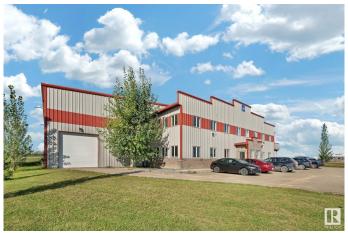

## \$1,699,000

0 Bedroom, 0.00 Bathroom, Industrial on 0.00 Acres

Villeneuve Airport Industrial Park, Rural Sturgeon County, AB

Opportunity to own or lease this Aviation property at the Villeneuve Airport. This duplex style hangar is located in the West Area of the airport with 7500 sq.ft. cement connector to the taxi way. Main floor entrance leads into open area & lunchroom and has (2) offices, 3pc bath & storage with access door into hangar. There is a partially finished upper level which has roughed in plumbing for 2pc bath. The hangar has polished floors with drain, overhead infrared heaters, 24' x 65' hangar door, mechanical room, wash station & 12' x 12' overhead door at front for convenient access/drop off into hangar. Villeneuve Airport is EIA's satellite airport providing NAV Canada air traffic control tower, 2 runways & taxiways, ILS, CBSA airport of entry CANPASS program designation and more for your aviation business.