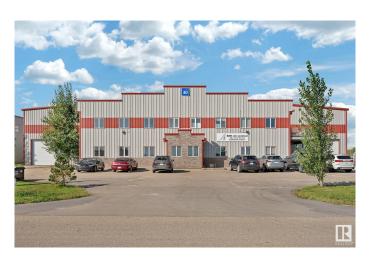

## \$1,699,000

0 Bedroom, 0.00 Bathroom, Industrial on 0.00 Acres

Villeneuve Airport Industrial Park, Rural Sturgeon County, AB

Opportunity to own or lease this Aviation property at the Villeneuve Airport. This duplex style hangar is located in the West Area of the airport with 7500 sq.ft. cement connector to the taxi way. Main floor entrance leads into open area & lunchroom and has (2) offices, 3pc bath & storage with access door into hangar. There is a partially finished upper level which has roughed in plumbing for 2pc bath. The hangar has polished floors with drain, overhead infrared heaters, 24' x 65' hangar door, mechanical room, wash station & 12' x 12' overhead door at front for convenient access/drop off into hangar. Villeneuve Airport is EIA's satellite airport providing NAV Canada air traffic control tower, 2 runways & taxiways, ILS, CBSA airport of entry CANPASS program designation and more for your aviation business.