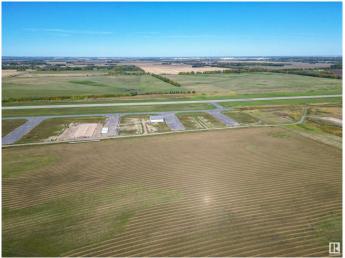

## \$685,000

0 Bedroom, 0.00 Bathroom, Land Commercial on 0.00 Acres

None, Rural Parkland County, AB

Exceptional Development Opportunity at Edmonton Parkland Executive Airport! This 0.78-acre lot in the Edmonton Parkland Executive Airport offers direct access to the nearby runway, making it an ideal location for aviation-related businesses. With paved taxiways, natural gas and power to the lot. The property is ready for the construction of hangars or shops tailored to your needs. Each lot will require an independent septic and cistern system Zoned AGG, this versatile lot allows for a range of commercial or aviation development possibilities. Don't miss your chance to secure a prime spot in this growing executive airport community!