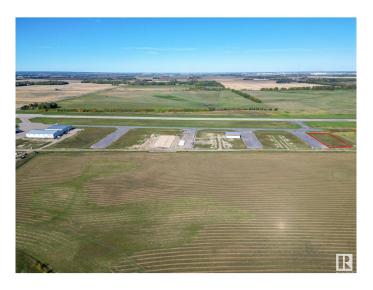

## \$685,000

0 Bedroom, 0.00 Bathroom, Land Commercial on 0.00 Acres

None, Rural Parkland County, AB

Exceptional Development Opportunity at Edmonton Parkland Executive Airport! This 0.78-acre lot in the Edmonton Parkland Executive Airport offers direct access to the nearby runway, making it an ideal location for aviation-related businesses. With paved taxiways, natural gas and power to the lot. The property is ready for the construction of hangars or shops tailored to your needs. Each lot will require an independent septic and cistern system Zoned AGG, this versatile lot allows for a range of commercial or aviation development possibilities. Don't miss your chance to secure a prime spot in this growing executive airport community!